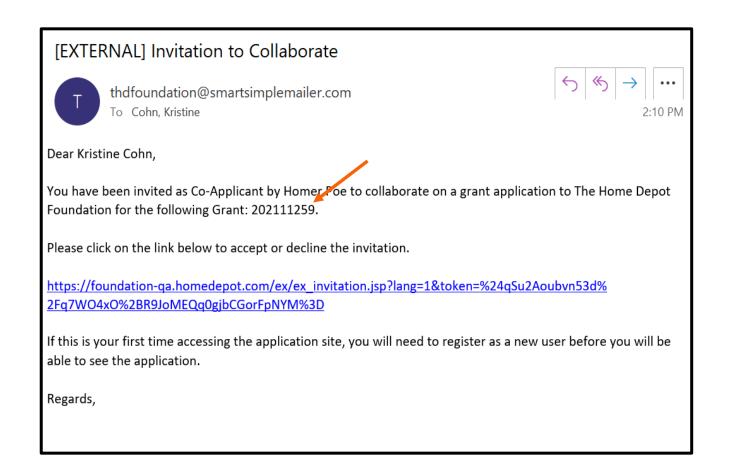

# **Invitations Part 1**

- Invite nonprofit or co-captain
- Email from: <u>thdfoundation@smartsimplemailer.com</u>

| 2021 | 111259 |            |           |                           |                |        |
|------|--------|------------|-----------|---------------------------|----------------|--------|
|      | Prefix | First Name | Last Name | Email                     | Role           | Status |
|      |        | Kristine   | Cohn      | kristine_cohn@homedepot.c | Co-Applicant ~ | Draft  |
| +    |        |            |           |                           |                |        |
|      |        |            |           | Save                      |                |        |
|      |        |            |           |                           |                |        |
|      |        |            |           |                           |                |        |
| L    |        |            |           |                           |                |        |

# **Invitations Part 2**

- Email from: <u>thdfoundation@smartsimplemailer.com</u>
- Direct application link and grant number