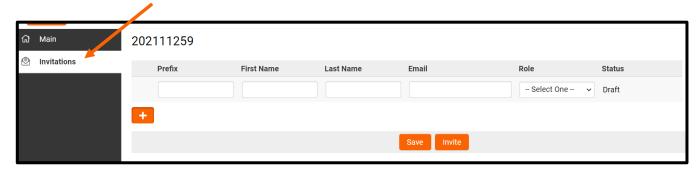

# **Invitations Part 1**

- Invite nonprofit or co-captain
- Email from: <u>thdfoundation@smartsimplemailer.com</u>

| 2021 | 111259 |            |           |                           |                |        |
|------|--------|------------|-----------|---------------------------|----------------|--------|
|      | Prefix | First Name | Last Name | Email                     | Role           | Status |
|      |        | Kristine   | Cohn      | kristine_cohn@homedepot.c | Co-Applicant ~ | Draft  |
| +    |        |            |           |                           |                |        |
|      |        |            |           | Save                      |                |        |
|      |        |            |           |                           |                |        |
|      |        |            |           |                           |                |        |
| L    |        |            |           |                           |                |        |