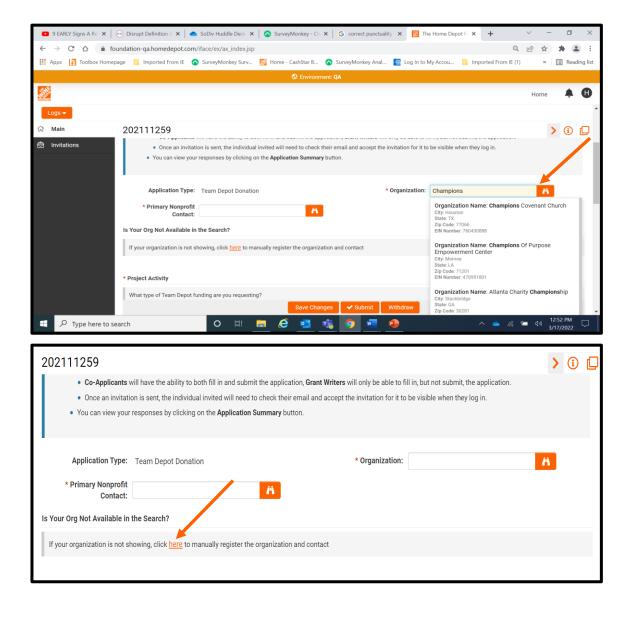

# Adding a Nonprofit Partner Step 1

- Starting an Application <u>http://foundation.homedepot.com/</u>
- Initial Instructions:
- Navigating steps
- Save your draft
- Inviting co-applicants
- Review application summary

| 211 | 1259                                                                                                                                                                                                                                                                                   | > (i) |
|-----|----------------------------------------------------------------------------------------------------------------------------------------------------------------------------------------------------------------------------------------------------------------------------------------|-------|
| 8.  | Please complete the questions in each of the tabs below.                                                                                                                                                                                                                               |       |
|     | <ul> <li>Use the NEXT button in the bottom right corner of the screen to advance to the next tab.</li> </ul>                                                                                                                                                                           |       |
|     | Use Save Draft button to save your answers.                                                                                                                                                                                                                                            |       |
|     | Use the Submit button only once you have completed all tabs.                                                                                                                                                                                                                           |       |
| •   | Some of information is copied directly from your organization and user profiles and will appear in a read-only state within this form.<br>If the information displayed is not current, please update your organization and user profiles prior to completing and submitting this form. |       |
| •   | If you wish to communicate with staff regarding your application, use the <b>Notes</b> tab located within the left side menu.                                                                                                                                                          |       |
| •   | If you have additional individuals that will be working on this application, click on <b>Invitations</b> to the left, click "+" and add their contact information and role type.                                                                                                       |       |
|     | • Co-Applicants will have the ability to both fill in and submit the application, Grant Writers will only be able to fill in, but not submit, the application.                                                                                                                         |       |
|     | • Once an invitation is sent, the individual invited will need to check their email and accept the invitation for it to be visible when they log in.                                                                                                                                   |       |
| •   | You can view your responses by clicking on the Application Summary button.                                                                                                                                                                                                             |       |

# Adding a Nonprofit Partner Step 2

### Nonprofit Search:

- Type in name of partner org
  - Options will appear
  - Choose right option if listed
- No option appears
  - Choose manually add button

# Adding a Nonprofit Partner Step 3

#### **Register Your Nonprofit:**

- Registered US Nonprofit
  - Most orgs fit this category
  - Habitat, Rebuilding Together, or VFW
- Other Organization
  - Any government, school, fire/police department
- Enter EIN number for verified system search
  - Add organization